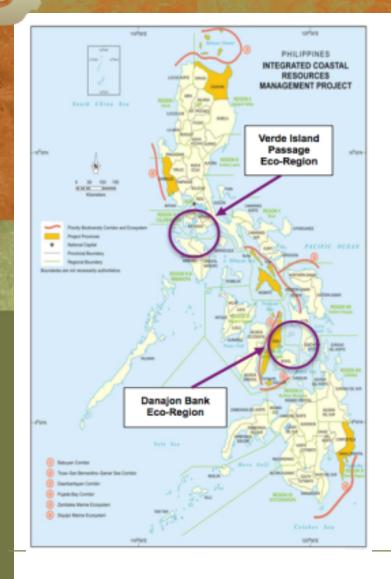

## **Country Facts**

- 7,100 islands
- 92.3 million people (2010)
- Rapid growth rate (1.9%)
- High population momentum (37%)
- High poverty incidence among fishers=41.4% v 26.5% (2009)
- Majority of Filipinos reside in coastal zone (62%)
- Fishing dependent
- 1 of 17 mega diverse countries