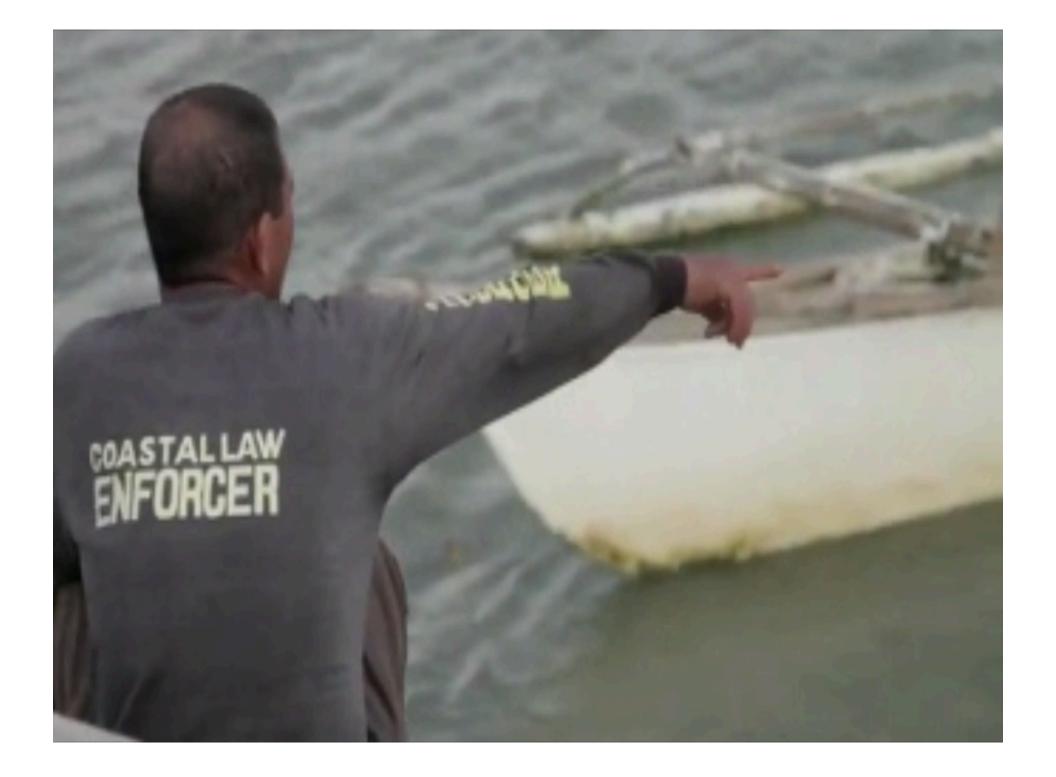

Michael Dennis Mendoza, adult peer educator, and Gilbert Bulan, Bantay dagat member Working Across Health and Conservation Sectors in the VIP

**Cecelia B. Zulueta Preparing the Youth as Future Stewards of PHE** 