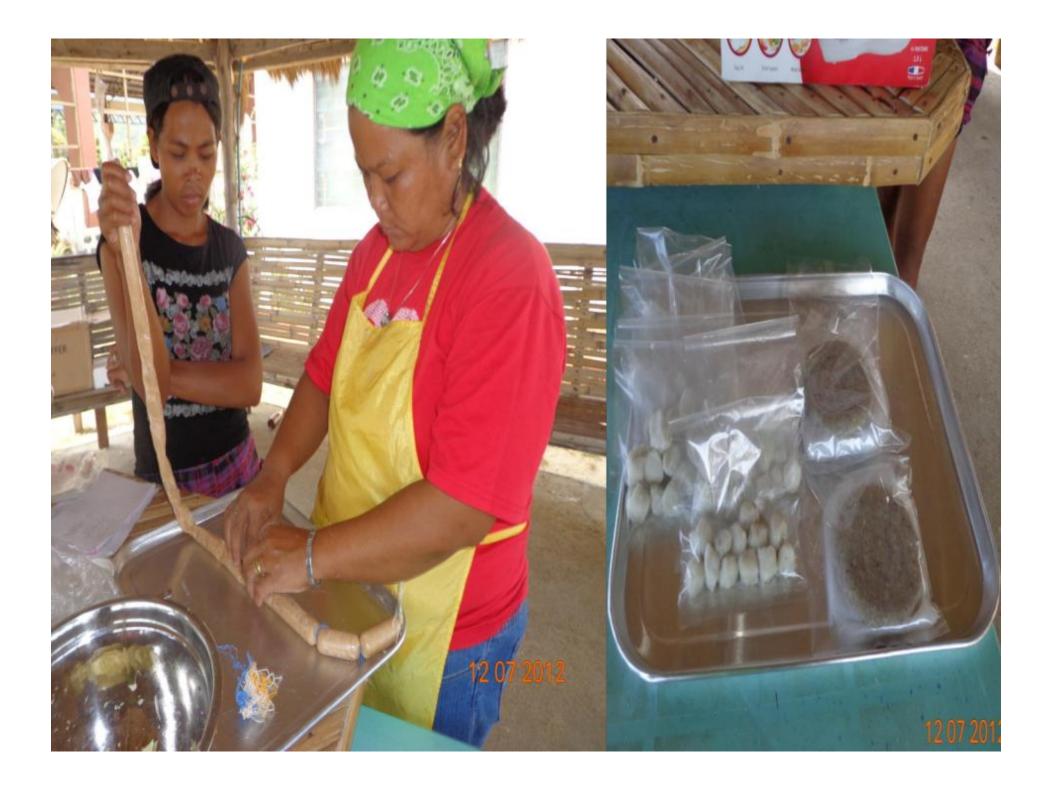

## **Country Facts**

- 7,100 islands
- 92.3 million people (2010)
- Rapid growth rate (1.9%)
- High population momentum (37%)
- High poverty incidence among fishers=41.4% v 26.5% (2009)
- Majority of Filipinos reside in coastal zone (62%)
- Fishing dependent
- 1 of 17 mega diverse countries