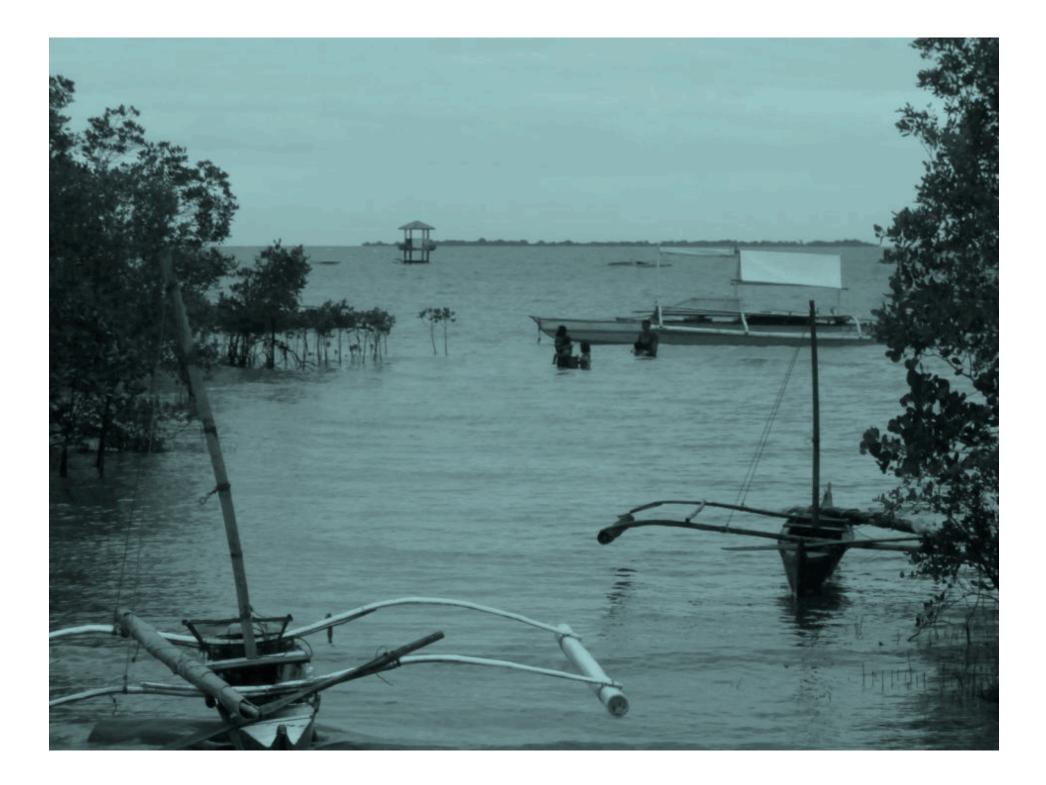

## **Country Facts**

- 7,100 islands
- 92.3 million people (2010)
- Rapid growth rate (1.9%)
- High population momentum (37%)
- High poverty incidence among fishers=41.4% v 26.5% (2009)
- Majority of Filipinos reside in coastal zone (62%)
- Fishing dependent
- 1 of 17 mega diverse countries