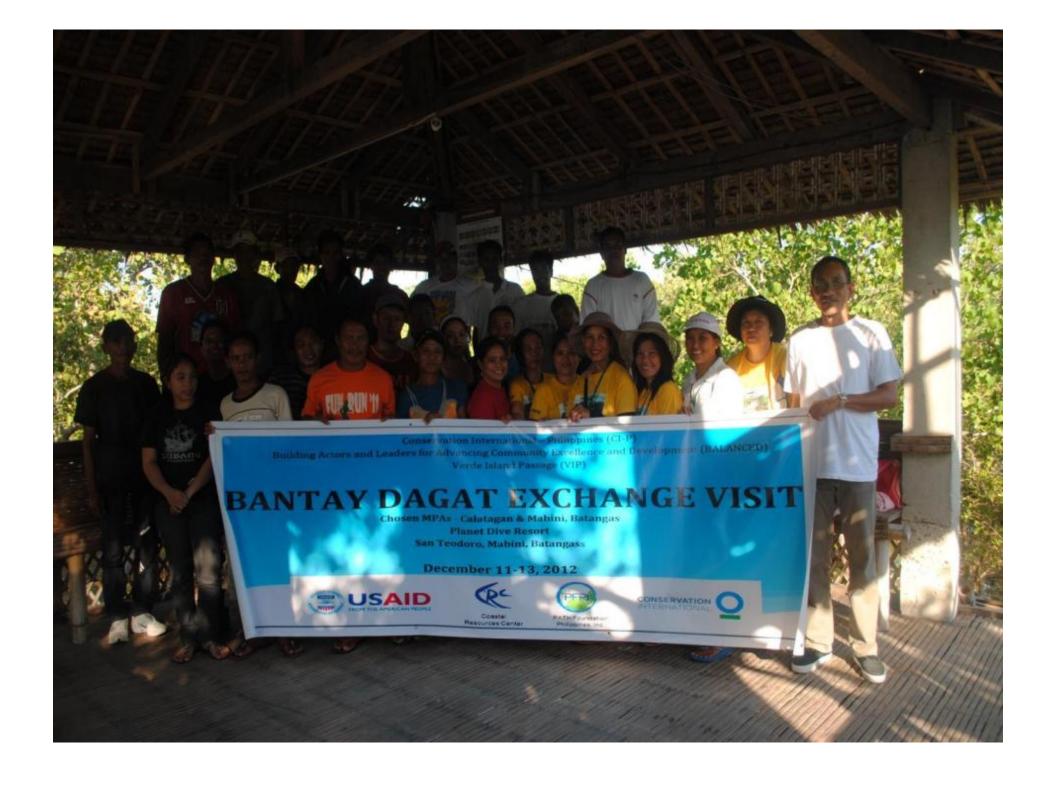

Michael Dennis Mendoza, adult peer educator, and Gilbert Bulan, Bantay dagat member Working Across Health and Conservation Sectors in the VIP

**Cecelia B. Zulueta Preparing the Youth as Future Stewards of PHE** 