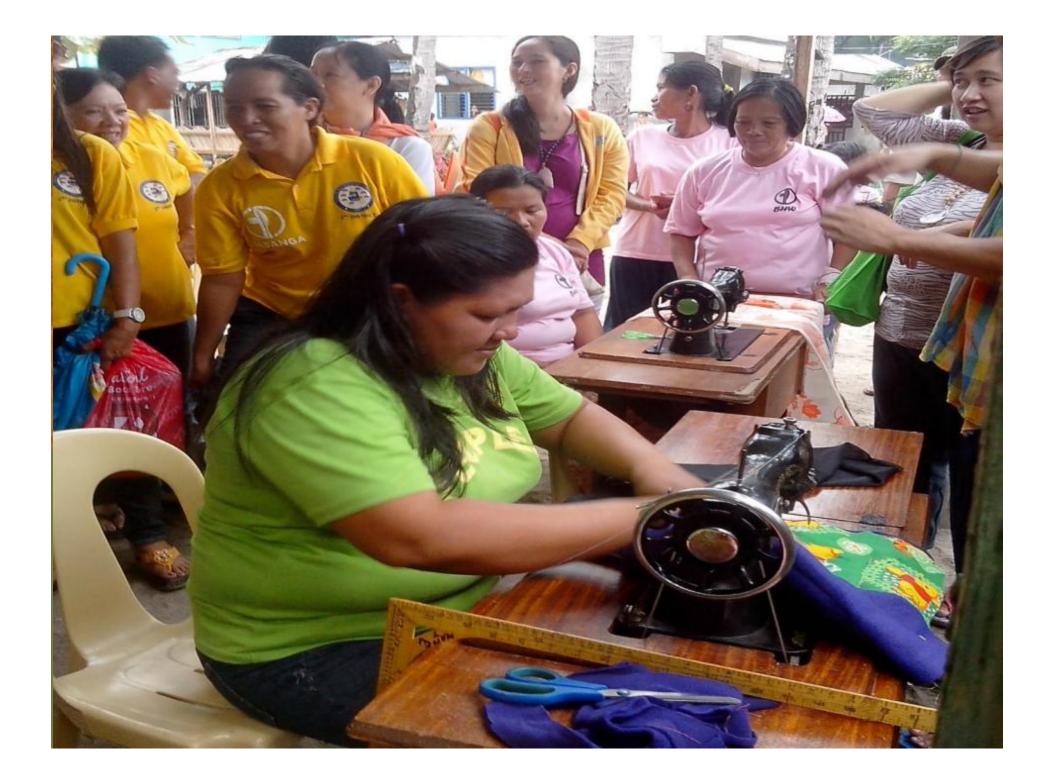

## **Country Facts**

- 7,100 islands
- 92.3 million people (2010)
- Rapid growth rate (1.9%)
- High population momentum (37%)
- High poverty incidence among fishers=41.4% v 26.5% (2009)
- Majority of Filipinos reside in coastal zone (62%)
- Fishing dependent
- 1 of 17 mega diverse countries